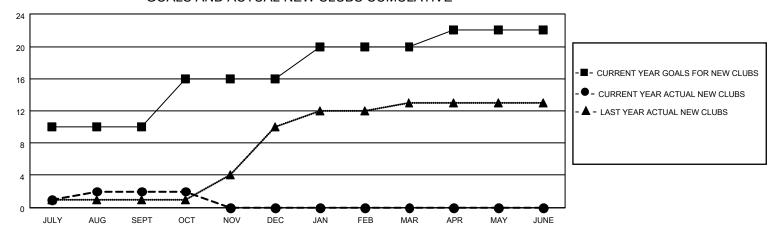

## GOALS AND ACTUAL NEW CLUBS CUMULATIVE

## MONTHLY MEMBERSHIP PROGRESS REPORT

LOCATION INDIA District 318 B Results as of: 10/31/2021

| Clubs RESULTS FOR 2021-2022 |    |   |    | Members RESULTS FOR 2021-2022 |    |     |     |
|-----------------------------|----|---|----|-------------------------------|----|-----|-----|
|                             |    |   |    |                               |    |     |     |
| JULY/AUG/SEPT               | 10 | 2 | 10 | JULY/AUG/SEPT                 | 50 | 114 | 213 |
| OCT/NOV/DEC                 | 6  | 0 | 1  | OCT/NOV/DEC                   | 90 | 23  | 51  |
| JAN/FEB/MAR                 | 4  | 0 | 0  | JAN/FEB/MAR                   | 70 | 0   | 0   |
| APR/MAY/JUNE                | 2  | 0 | 0  | APR/MAY/JUNE                  | 20 | 0   | 0   |