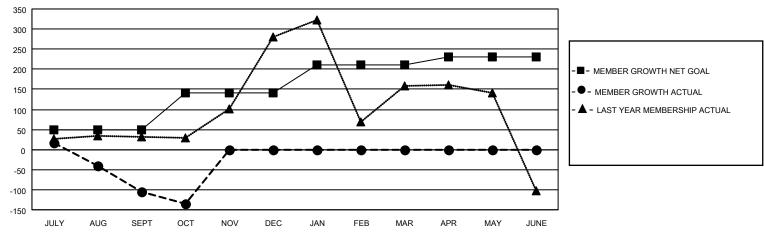

## GOALS AND ACTUAL MEMBERS CUMULATIVE

| DROPPED CLUBS: 11 |     | 25 CLUBS OF 126 ADDED 1 OR<br>MORE NEW MEMBERS | GENDER DISTRIBUTION                 |                                |  |
|-------------------|-----|------------------------------------------------|-------------------------------------|--------------------------------|--|
|                   |     |                                                | MALE<br>FEMALE                      | 2,981 (85.17%)<br>519 (14.83%) |  |
| DROPPED MEMBERS   |     |                                                | NON BINARY PREFER NOT TO ANSWER     | 0 (0.00%)<br>0 (0.00%)         |  |
| DECEASED          | 7   |                                                | TREFERENCE TO ANOWER                | 0 (0.0070)                     |  |
| CLUB CANCELLED    | 181 | CLICK HERE FOR CUMULATIVE                      | TOTAL FAMILY UNIT MEMBERS           | 881                            |  |
| OTHER             | 76  | MEMBERSHIP DATA                                |                                     |                                |  |
| TOTAL             | 264 |                                                | FAMILY MEMBERS PAYING HALF DUES 458 |                                |  |
|                   |     |                                                |                                     |                                |  |

## MONTHLY MEMBERSHIP PROGRESS REPORT

LOCATION INDIA District 318 B Results as of: 10/31/2021

| Clubs RESULTS FOR 2021-2022 |    |   |    | Members RESULTS FOR 2021-2022 |    |     |     |
|-----------------------------|----|---|----|-------------------------------|----|-----|-----|
|                             |    |   |    |                               |    |     |     |
| JULY/AUG/SEPT               | 10 | 2 | 10 | JULY/AUG/SEPT                 | 50 | 114 | 213 |
| OCT/NOV/DEC                 | 6  | 0 | 1  | OCT/NOV/DEC                   | 90 | 23  | 51  |
| JAN/FEB/MAR                 | 4  | 0 | 0  | JAN/FEB/MAR                   | 70 | 0   | 0   |
| APR/MAY/JUNE                | 2  | 0 | 0  | APR/MAY/JUNE                  | 20 | 0   | 0   |